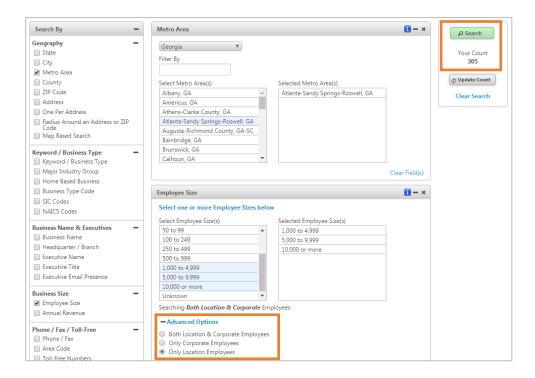

## **Select your Criteria**

To build your target lists, filter by geography, industry, business size, revenue, Fortune 1000 firms, non-profit indicators, manufacturing indicators, and more.

*Note*: Map Based Search allows you to draw your own custom shape. This allows for searches such as "near Midtown," avoiding crossing major highways, "outside the perimeter," and other locations that are not clearly defined by a city or zip code layer filter.

| Geography State City Metro Area County ZIP Code Address One Per Address Radius Around an Address or ZIP Code Map Based Search | Keyword / Business Type  Keyword / Business Type  Major Industry Group  Home Based Business  Business Type Code  SIC Codes  NAICS Codes  Business Size  Employee Size  Annual Revenue | Other Important Selects  Est. Annual Expenditures  Year Established  Credit Rating  Fortune 1000 Companies  Non-Profit Indicator  County Population  Manufacturing Indicator  Import / Export |
|-------------------------------------------------------------------------------------------------------------------------------|---------------------------------------------------------------------------------------------------------------------------------------------------------------------------------------|-----------------------------------------------------------------------------------------------------------------------------------------------------------------------------------------------|
|-------------------------------------------------------------------------------------------------------------------------------|---------------------------------------------------------------------------------------------------------------------------------------------------------------------------------------|-----------------------------------------------------------------------------------------------------------------------------------------------------------------------------------------------|

## **Build your List**

As you choose your filters, chose update count to see the number of matching firms. For results, click search.

*Note:* To target firms with a large regional presence you can use advanced filtering to show only the location employees.