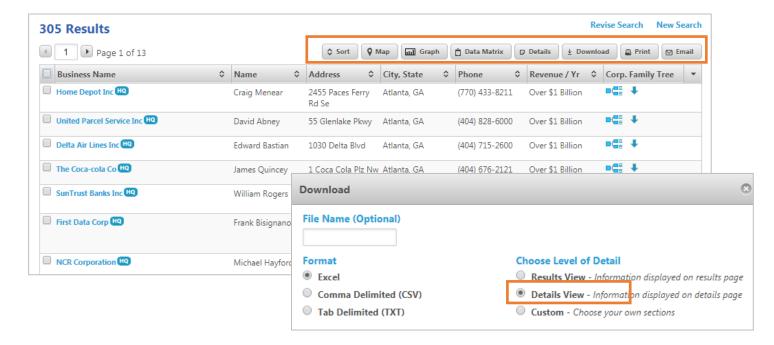

#### **Review your Results**

You may review your results by list, graph, map, and other options.

The download option will let you export up to 1000 firms at a time to Excel. Choose the Details View for the most complete results.